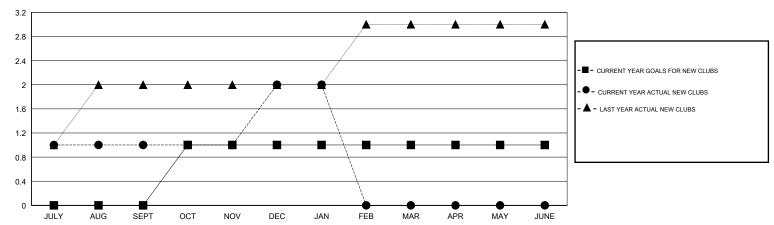

### GOALS AND ACTUAL NEW CLUBS CUMULATIVE

#### LOCATION NEWFOUNDLAND-LABRADOR GMT: **GMT CA** Clubs Members RESULTS FOR 2019-2020 RESULTS FOR 2019-2020 NEW CLUB GOAL NEW CLUBS DROPPED CLUBS MEMBER GROWTH NET MEMBER GROWTH DROPPED QUARTER QUARTER GOAL ACTUAL MEMBERS ACTUAL (including transfers) 0 2 10 49 28 JULY/AUG/SEPT JULY/AUG/SEPT 0 10 47 27 OCT/NOV/DEC OCT/NOV/DEC 0 0 0 7 11 JAN/FEB/MAR JAN/FEB/MAR 0 0 0 0 0 APR/MAY/JUNE APR/MAY/JUNE 5