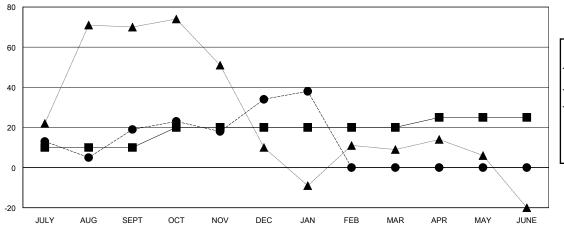

## GOALS AND ACTUAL MEMBERS CUMULATIVE

| - ■ - MEMBER GROWTH NET GOAL      |
|-----------------------------------|
| - ● - MEMBER GROWTH ACTUAL        |
| - ▲ - LAST YEAR MEMBERSHIP ACTUAL |
|                                   |
|                                   |
|                                   |

#### LOCATION NEWFOUNDLAND-LABRADOR GMT: **GMT CA** Clubs Members RESULTS FOR 2019-2020 RESULTS FOR 2019-2020 NEW CLUB GOAL NEW CLUBS DROPPED CLUBS MEMBER GROWTH NET MEMBER GROWTH DROPPED QUARTER QUARTER GOAL ACTUAL MEMBERS ACTUAL (including transfers) 0 2 10 49 28 JULY/AUG/SEPT JULY/AUG/SEPT 0 10 47 27 OCT/NOV/DEC OCT/NOV/DEC 0 0 0 7 11 JAN/FEB/MAR JAN/FEB/MAR 0 0 0 0 0 APR/MAY/JUNE APR/MAY/JUNE 5